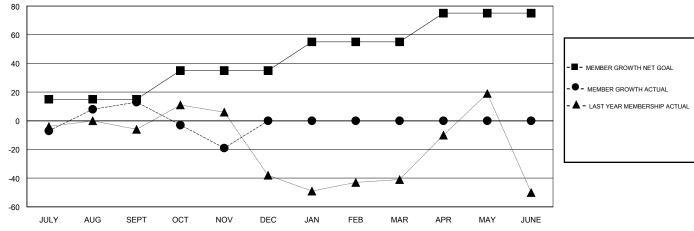

## GOALS AND ACTUAL MEMBERS CUMULATIVE

| DROPPED CLUBS: 1  DROPPED MEMBERS |           | 33 CLUBS OF 76 ADDED 1 OR MORE<br>NEW MEMBERS | GENDER DISTE<br>MALE<br>FEMALE | 074 (44 400() |     |
|-----------------------------------|-----------|-----------------------------------------------|--------------------------------|---------------|-----|
| DECEASED                          | 9         | CLICK HERE FOR CUMULATIVE MEMBERSHIP DATA     | TOTAL FAMILY UNIT MEMBERS      |               | 388 |
| CLUB CANCELLED OTHER              | 12<br>134 |                                               | FAMILY MEMBERS PAYING HALF     |               | 200 |
| TOTAL                             | 155       |                                               |                                |               |     |