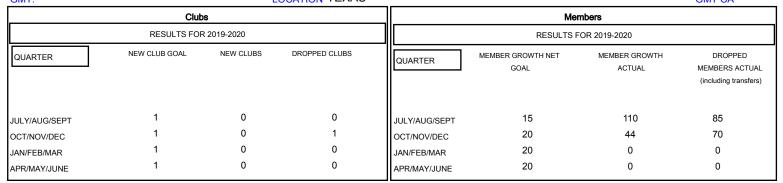

## MONTHLY MEMBERSHIP PROGRESS REPORT

## District 2 S4

GMT: LOCATION TEXAS GMT CA



## GOALS AND ACTUAL NEW CLUBS CUMULATIVE



## GOALS AND ACTUAL MEMBERS CUMULATIVE



| DROPPED CLUBS: 1  DROPPED MEMBERS |           | 33 CLUBS OF 76 ADDED 1 OR MORE<br>NEW MEMBERS | GENDER DISTE<br>MALE<br>FEMALE | 074 (44 400() |     |
|-----------------------------------|-----------|-----------------------------------------------|--------------------------------|---------------|-----|
| DECEASED                          | 9         | CLICK HERE FOR CUMULATIVE MEMBERSHIP DATA     | TOTAL FAMILY UNIT MEMBERS      |               | 388 |
| CLUB CANCELLED OTHER              | 12<br>134 |                                               | FAMILY MEMBERS PAYING HALF     |               | 200 |
| TOTAL                             | 155       |                                               |